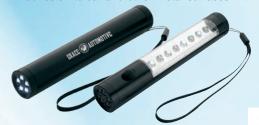

#### 21102 | Roadside Safety Light

Product Dimensions: 5-1/2"I x 1"dia.

Safety flashlight to keep in the car for emergencies! Magnetic bottom provides adhesion to car and other metal surfaces.