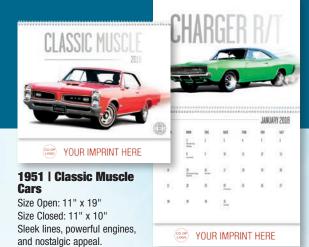

## Size Open: 11" x 19" Size Closed: 11" x 10" Muscle cars in mint condition make a

powerful impression. Plus, information about each featured car is included.

|    | 5  | 4                                                                        | 3  | 2  | - 1 |    |
|----|----|--------------------------------------------------------------------------|----|----|-----|----|
| 15 | 12 | 11                                                                       | 10 | 9  | 8   | 7  |
| 20 | 19 | 18                                                                       | 17 | 16 | 15  | 14 |
| 27 | 26 | 25                                                                       | 24 | 23 | 22  | 21 |
|    |    | Amage (<br>- (17 perce)<br>Yes April 2<br>- (2 perce) (<br>- (2 perce) ( | 31 | 30 | 29  | 28 |