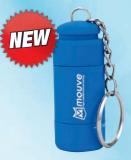

#### 21101 | Twist Keylight

Product Dimensions: 2-1/8"I x 3/4"dia. Key chain with split ring with a rubberized plastic finish.