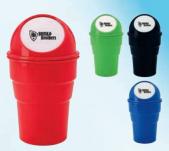

21155 | Mini Auto Trash Can

Product Dimensions: 3-7/8"w x 6-3/4"h Designed for the trash needs of any car! Fits easily in any cup holder.