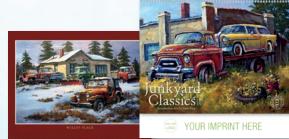

#### 1862 | Junkyard **Classics**

by Dale Klee Size Open: 11" x 19" Size Closed: 11" x 10" Dale Klee paints cars just waiting to be restored.