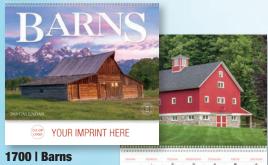

### Size Open: 11" x 19"

Size Closed: 11" x 10" Barns bring the peaceful country life home.