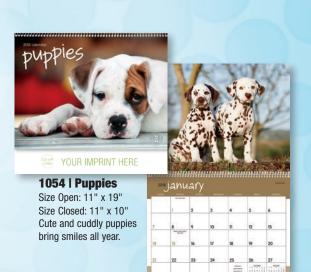

---|-----|-----|-----|
|        | 1 0 | 2       | 3    | 4   | 5   | 6   |
| 7      | 8 . | 9       | 10   | 11  | 12  | 13  |
| 14     | 15  | 16 •    | 17   | 18  | 19  | 20  |
| 21     | 22  | 23      | 24 € | 25  | 26  | 27  |
| 28     | 29  | 30      | 31 • |     |     |     |

**Geographic Photography** Size Open: 11" x 19" Size Closed: 11" x 10" Experience the marvels of our world with iconic

photography from renowned National Geographic.







### Size Open: 11" x 19"

Size Closed: 11" x 10" Barns bring the peaceful country life home.













#### 1805 | Southeast Sportsman

Size Open: 11" x 19"
Size Closed: 11" x 10"
Includes regional huntingrelated information for
Kentucky, Tennessee,
North Carolina, South
Carolina, Mississippi,
Alabama, Georgia, Florida,
and Arkansas.









YOUR IMPRINT HERE



Size Open: 11" x 19"
Size Closed: 11" x 10"
Daring photography of North
America's wild animals. Wright's
guide to the best fishing days
each month is included.

|    |    | -  |    |