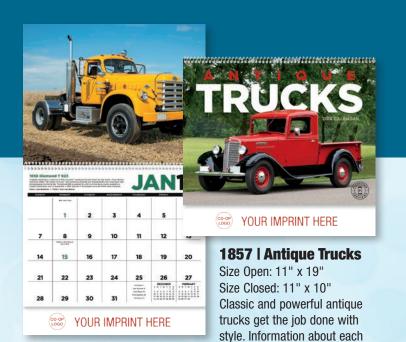

YOUR IMPRINT HERE

featured truck is included.

#### **1858 | Antique Cars**

Size Open: 11" x 19"

Size Closed: 11" x 10" Stylish, classic automobiles lend nostalgia to advertising messages. Information about each featured car is included.

| (N. 64   1   1   1   1   1   1   1   1   1 | I total | 2  | 3  | 4       | 5  | 6    |
|--------------------------------------------|---------|----|----|---------|----|------|
| 7                                          | 8       | 9  | 10 | 11      | 12 | 13   |
| 14                                         | 15      | 16 | 17 | 18      | 19 | 20   |
| 21                                         | 22      | 23 | 24 | 25      | 26 | 27   |
| 28                                         | 29      | 30 | 31 | PRINCES |    | josa |