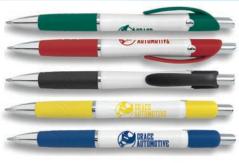

#### CS | BIC® Clic Stic®

Product Dimensions: 5-7/16"l x 1/2"dia. FREE Set-up and always in stock of the most popular retractable pen in promotional products!