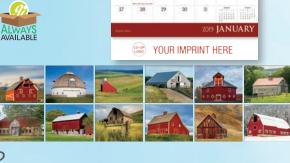

Size Open: 11" x 19"

Size Closed: 11" x 10"

Barns bring the peaceful

|   | [[11]] | JA                                               | NU | AR | Y*20 | 19 |
|---|--------|--------------------------------------------------|----|----|------|----|
|   |        | Section 1<br>Section 1<br>Section 2<br>Section 2 | 1  | 2  | 3    | 4  |
|   | 6      | 7                                                | 8  | 9  | 10   | 11 |
|   | 13     | 14                                               | 15 | 16 | 17   | 18 |
| - | 20     | 21                                               | 22 | 23 | 24   | 25 |
|   | 27     | 28                                               | 29 | 30 | 31   | -  |