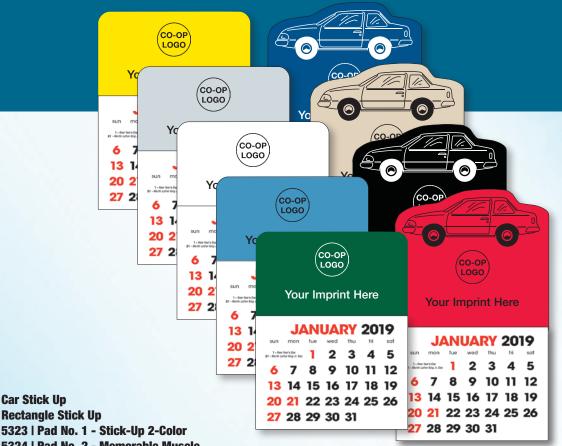

## **7012 | American Armed** Forces

Style: Spiral
Size Open: 11" x 19" Size
Closed: 11" x 10"
Show your support of our
troops all year long with
our 13 month calendar.

5323 | Pad No. 1 Stick-Up 2-Color

**Rectangle Stick Up** 5323 | Pad No. 1 - Stick-Up 2-Color 5324 | Pad No. 2 - Memorable Muscle

Size: 3" x 2-1/4"

Stick ups give your message big exposure for little cost. They're versatile too: you can place them in vehicles and on refrigerators, file cabinets and more!