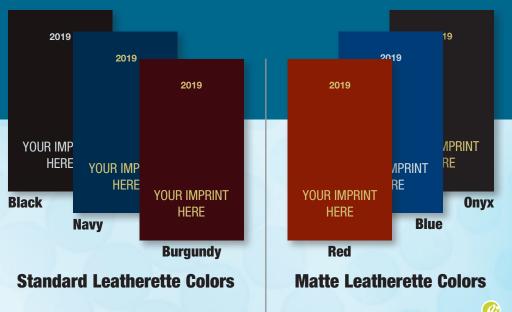

pen: 11" x 19" Size Closed: 11" x 10"

Chrome, custom paint, and plenty of attitude on this 13-month calendar.









## **GOOD VALUE™ LINE**



#### 7005 | Muscle Thunder

Style: Spiral
Size Open: 11" x 19" Size
Closed: 11" x 10"
Powerful muscle cars deliver
ad messages fast on this
13-month calendar.





## **7012 | American Armed** Forces

Style: Spiral
Size Open: 11" x 19" Size
Closed: 11" x 10"
Show your support of our
troops all year long with
our 13 month calendar.







5323 | Pad No. 1 Stick-Up 2-Color

**Rectangle Stick Up** 5323 | Pad No. 1 - Stick-Up 2-Color 5324 | Pad No. 2 - Memorable Muscle

Size: 3" x 2-1/4"

Stick ups give your message big exposure for little cost. They're versatile too: you can place them in vehicles and on refrigerators, file cabinets and more!











#### **8001 | Monthly Pocket Planner**

Size Open: 7" x 6" Size Closed: 3-1/2" x 6" A durable, portable planner perfect for scheduling on the go. 13-month grid runs December 2018 to December 2019.

| CO-OP<br>LOGO          | Your Imprint Here                           |           |                        |     |        |        |                                                                |     |                     |                                                 |
|------------------------|---------------------------------------------|-----------|------------------------|-----|--------|--------|----------------------------------------------------------------|-----|---------------------|-------------------------------------------------|
|                        | y \pi 2019