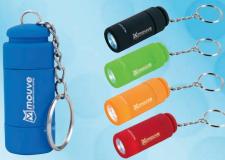

#### 21101 | Twist Keylight

Product Dimensions: 2-1/8"I x 3/4"dia. Key chain with split ring with a rubberized plastic finish.