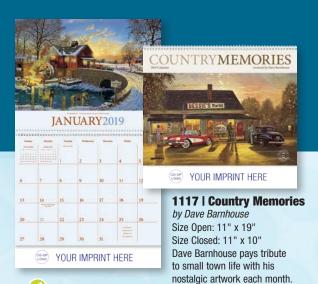

home.

Size Open: 11" x 19"

Size Closed: 11" x 10"

Barns bring the peaceful



|   | [[11]] | JA                                               | NU | AR | Y*20 | 19 |
|---|--------|--------------------------------------------------|----|----|------|----|
|   |        | Section 1<br>Section 1<br>Section 2<br>Section 2 | 1  | 2  | 3    | 4  |
|   | 6      | 7                                                | 8  | 9  | 10   | 11 |
|   | 13     | 14                                               | 15 | 16 | 17   | 18 |
| - | 20     | 21                                               | 22 | 23 | 24   | 25 |
|   | 27     | 28                                               | 29 | 30 | 31   | -  |













## PHOTOGRAPHY YOUR IMPRINT HERE 1732 | National







meters for test of tests of

0 0







#### 1805 | Southeast Sportsman

Size Open: 11" x 19" Size Closed: 11" x 10" Includes regional huntingrelated information for Kentucky, Tennessee, North Carolina, South Carolina, Mississippi, Alabama, Georgia, Florida, and Arkansas.















## 1801 | North American Wildlife

Size Open: 11" x 19" Size Closed: 11" x 10" Daring photography of North America's wild animals. Wright's guide to the best fishing days each month is included.











|    | Mill | 1  | 2  | 3  | 4  | 5                                    |
|----|------|----|----|----|----|--------------------------------------|
| 6  | 1    | 8  | 9  | 10 | n  | 12                                   |
| 13 | 14   | 15 | 16 | 17 | 18 | 19                                   |
| 20 | 21   | 22 | 23 | 24 | 25 | 26