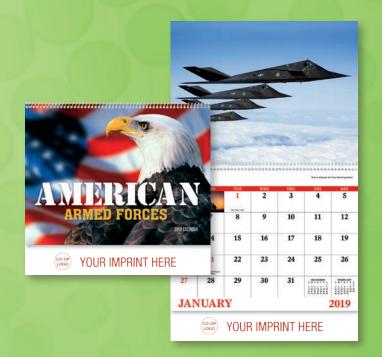

## **7012 | American Armed** Forces

Style: Spiral
Size Open: 11" x 19" Size
Closed: 11" x 10"
Show your support of our
troops all year long with
our 13 month calendar.

5323 | Pad No. 1 Stick-Up 2-Color

**Rectangle Stick Up** 5323 | Pad No. 1 - Stick-Up 2-Color 5324 | Pad No. 2 - Memorable Muscle