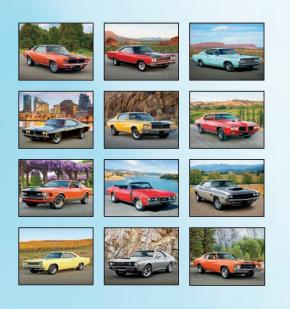

#### 1863 | Classic Cars Size Open: 11" x 19" Size Closed: 11" x 10"

Features the stylish, elegant cars of the 1940s, 1950s, and 1960s.

Muscle cars in mint condition make a powerful impression. Plus, information about each featured car is included.