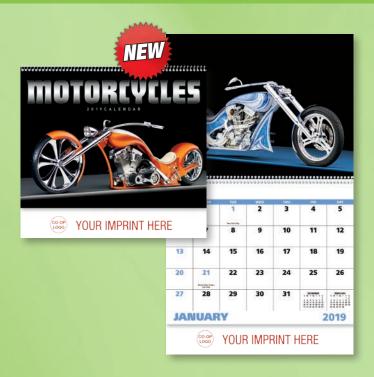

#### **7056 | Motorcycles**

Style: Spiral Size Open: 11" x 19" Size Closed: 11" x 10"

Chrome, custom paint, and plenty of attitude on this 13-month calendar.