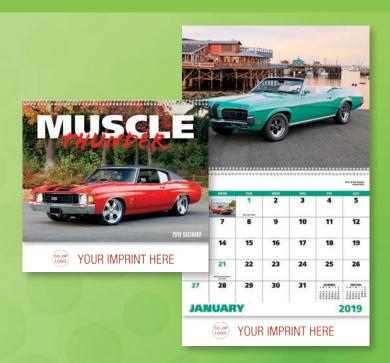

#### 7005 | Muscle Thunder

Style: Spiral
Size Open: 11" x 19" Size
Closed: 11" x 10"
Powerful muscle cars deliver
ad messages fast on this
13-month calendar.