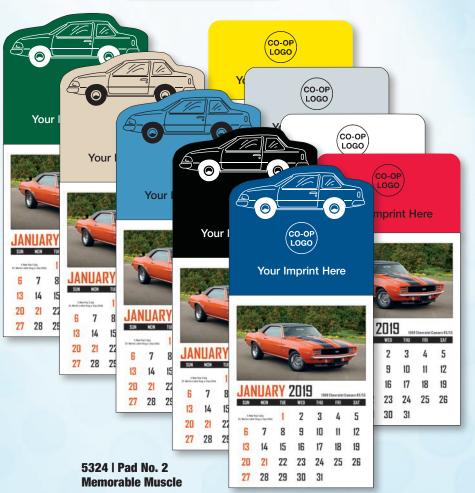

## **7012 | American Armed** Forces

Style: Spiral
Size Open: 11" x 19" Size
Closed: 11" x 10"
Show your support of our
troops all year long with
our 13 month calendar.

5323 | Pad No. 1 Stick-Up 2-Color

**Rectangle Stick Up** 5323 | Pad No. 1 - Stick-Up 2-Color 5324 | Pad No. 2 - Memorable Muscle

Size: 3" x 2-1/4"

Stick ups give your message big exposure for little cost. They're versatile too: you can place them in vehicles and on refrigerators, file cabinets and more!