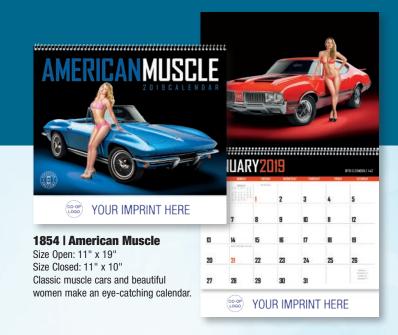

#### 1863 | Classic Cars Size Open: 11" x 19" Size Closed: 11" x 10"

Features the stylish, elegant cars of the 1940s, 1950s, and 1960s.

Muscle cars in mint condition make a powerful impression. Plus, information about each featured car is included.