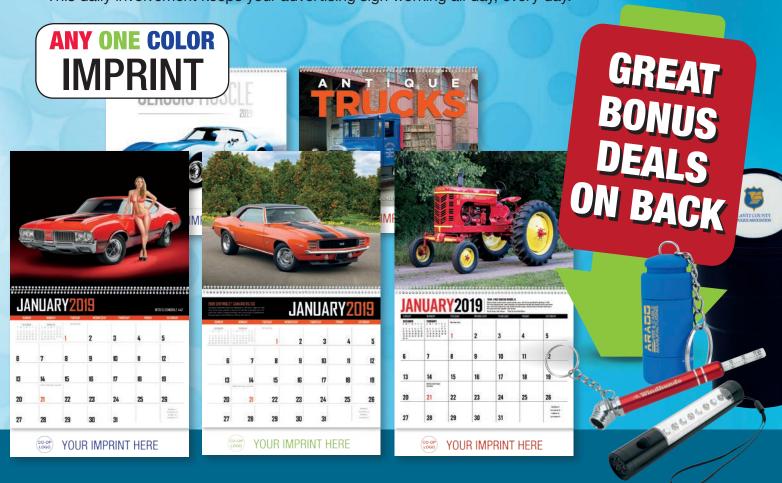

# AUTOMOTIVE AFTERMARKET CALENDAR PROGRAM

# CELEBRATE THE YEAR 2019 BY GETTING YOUR MESSAGE INTO THE HOME AND OFFICES OF YOUR CUSTOMERS...DAILY.

- Let them know that you intend to shine bright in this new age & will be there to serve their needs.
- Calendars are used all year. Plus they are often saved as personal records and looked at year after year.
- Calendars are used where buying decisions are made: on the job, in the office, on the road, or at home. 65% of all calendar recipients write appointments and reminders on their calendar. This daily involvement keeps your advertising sign working all day, every day.

#### **1851 | Antique Tractors** Size Open: 11" x 19"

Size Closed: 11" x 10" The history and restoration of beautiful, antique tractors is sure to impress tractor enthusiasts everywhere.

#### 1863 | Classic Cars Size Open: 11" x 19" Size Closed: 11" x 10"

Features the stylish, elegant cars of the 1940s, 1950s, and 1960s.

Muscle cars in mint condition make a powerful impression. Plus, information about each featured car is included.