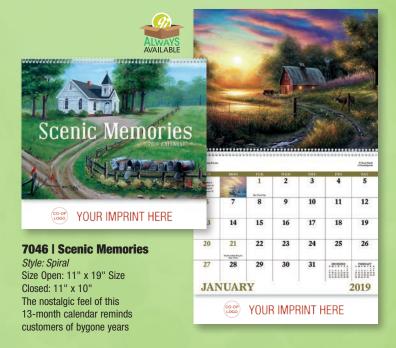

1801 1850, 1851, 1854, 1855, 1857, 1858, 1859, 1861, 1862, 1863, 1951

If choosing an extra sheet, the same sheet will be on all calendars for that purchase order and will be placed after the front cover.

- Boost store traffic with 6 or 12 coupons
- Eliminate a mailing by including a holiday or sales letter
- Get your calendar up on the wall first with a 16-month calendar

## GOOD VALUE™ LINE

Calendars at a Super Low Price. You won't find a Better Value than "The Good Value<sup>™</sup> Line". Minimum 300 per style. All of the Good Value Line appointments are 13-month calendars running from December 2018 - December 2019





#### **7056 | Motorcycles**

Style: Spiral Size Open: 11" x 19" Size Closed: 11" x 10"

Chrome, custom paint, and plenty of attitude on this 13-month calendar.









## **GOOD VALUE™ LINE**



#### 7005 | Muscle Thunder

Style: Spiral
Size Open: 11" x 19" Size
Closed: 11" x 10"
Powerful muscle cars deliver
ad messages fast on this
13-month calendar.





## **7012 | American Armed** Forces

Style: Spiral
Size Open: 11" x 19" Size
Closed: 11" x 10"
Show your support of our
troops all year long with
our 13 month calendar.







5323 | Pad No. 1 Stick-Up 2-Color

**Rectangle Stick Up** 5323 | Pad No. 1 - Stick-Up 2-Color 5324 | Pad No. 2 - Memorable Muscle

Size: 3" x 2-1/4"

Stick ups give your message big exposure for little cost. They're versatile too: you can place them in vehicles and on refrigerators, file cabinets and more!











#### **8001 | Monthly Pocket Planner**

Size Open: 7" x 6" Size Closed: 3-1/2" x 6" A durable, portable planne