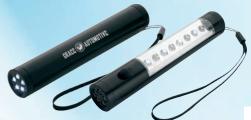

#### 21102 | Roadside Safety Light

Product Dimensions: 5-1/2"I x 1"dia.
Safety flashlight to keep in the car for emergencies! Magnetic bottom provides adhesion to car and other metal surfaces.