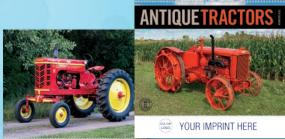

#### **1851 | Antique Tractors** Size Open: 11" x 19"

Size Closed: 11" x 10" The history and restoration of beautiful, antique tractors is sure to impress tractor enthusiasts everywhere.