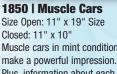

#### 1863 | Classic Cars Size Open: 11" x 19" Size Closed: 11" x 10"

Features the stylish, elegant cars of the 1940s, 1950s, and 1960s.

Muscle cars in mint condition make a powerful impression. Plus, information about each featured car is included.