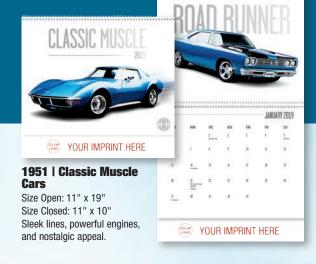

#### 1863 | Classic Cars Size Open: 11" x 19" Size Closed: 11" x 10"

Features the stylish, elegant cars of the 1940s, 1950s, and 1960s.

Muscle cars in mint condition make a powerful impression. Plus, information about each featured car is included.