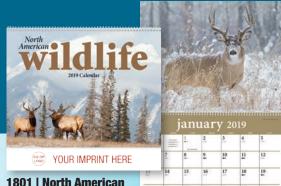

## 1801 | North American Wildlife

Size Open: 11" x 19" Size Closed: 11" x 10" Daring photography of North America's wild animals. Wright's guide to the best fishing days each month is included.

|    | Mill | 1  | 2  | 3  | 4  | 5                                    |
|----|------|----|----|----|----|--------------------------------------|
| 6  | 1    | 8  | 9  | 10 | n  | 12                                   |
| 13 | 14   | 15 | 16 | 17 | 18 | 19                                   |
| 20 | 21   | 22 | 23 | 24 | 25 | 26                                   |
| 27 | 28   | 29 | 30 | 31 |    | States<br>States<br>States<br>States |