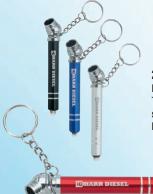

#### 21110 | Mini Double Ring Tire Gauge

Product Dimensions: 3-1/4"I x 5/8"dia. This stylish mini tire pressure gauge is sure to make an impact! Featuring a key ring, it also holds your keys.