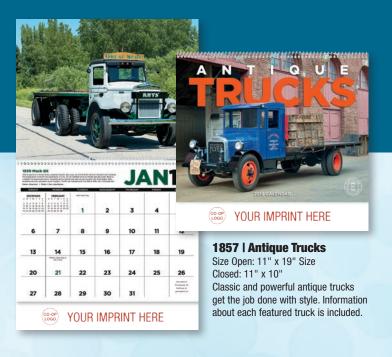

#### **1851 | Antique Tractors** Size Open: 11" x 19"

Size Closed: 11" x 10" The history and restoration of beautiful, antique tractors is sure to impress tractor enthusiasts everywhere.