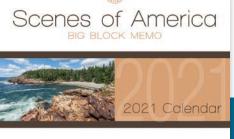

#### 1701 | Scenes of **America Big Block** Memo

Size Open: 11" x 19" Size Closed: 11" x 10" Large ruled date grids provide ample writing space for busy people.