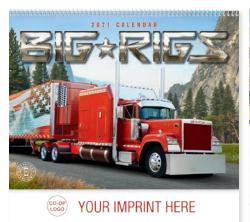

### 1855 | Big Rigs

Size Open: 11" x 19" Size Closed: 11" x 10" Custom big rigs give your advertising message a powerful boost.

YOUR IMPRINT HERE

1858 | Antique Cars

Size Open: 11" x 19" Size Closed: 11" x 10" Stylish, classic automobiles lend nostalgia to advertising messages. Information about each featured car is included.