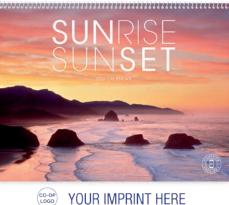

1054 | Puppies Size Open: 11" x 19"

 $\bigcirc$ 

Size Closed: 11" x 10" Cute and cuddly puppies bring smiles all year.

YOUR IMPRINT HERE

1715 | Sunrise / Sunset Size Open: 11" x 19"

Size Closed: 11" x 10" The warm glow of the sun fills the months of this peaceful calendar.