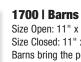

| 23 |                    |  |
|----|--------------------|--|
| 30 | $\bigtriangledown$ |  |
|    |                    |  |

Size Open: 11" x 19" Size Closed: 11" x 10" Barns bring the peaceful country life home.