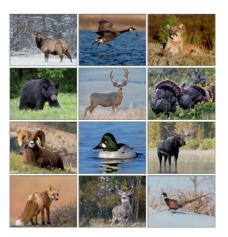

Size Open: 11" x 19" Size Closed: 11" x 10"

North America's wild

YOUR IMPRINT HERE

WOUR IMPRINT HERE

1805 | Southeast **Sportsman** 

Size Open: 11" x 19" Size Closed: 11" x 10" Includes regional huntingrelated information for Kentucky, Tennessee, North Carolina, South Carolina, Mississippi, Alabama, Georgia, Florida, and Arkansas.

## **American Wildlife**

Daring photography of animals. Wright's guide to the best fishing days each month is included.

 $\bigvee$ 

3

CO-OP LOGO YOUR IMPRINT HERE

| iin: | Thu                                          | H  |    |    | 1  | 2  |
|------|----------------------------------------------|----|----|----|----|----|
| i    | <u>.                                    </u> | 5  | 6  | 1  | 1  | ,  |
| 10   | 11                                           | 12 | 13 | 14 | 15 | 16 |
| 17   | 18                                           | 19 | 20 | 21 | 22 | 23 |
|      | 25                                           | 28 | 27 | 28 | 29 | 30 |