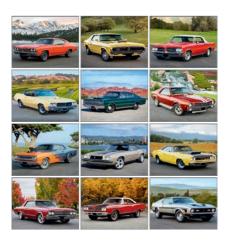

#### 1850 | Muscle Cars

Size Open: 11" x 19" Size Closed: 11" x 10" Muscle cars in mint condition make a powerful impression. Plus, information about each featured car is included.

(CO-OP) YOUR IMPRINT HERE