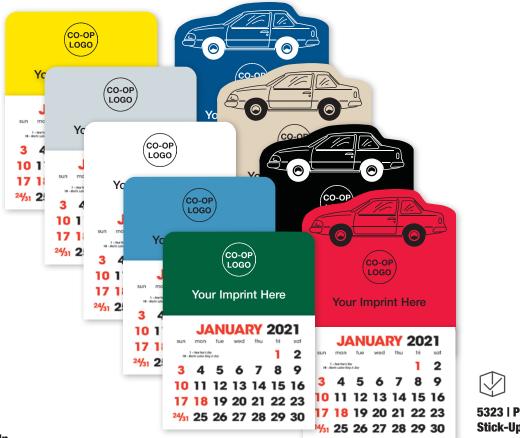

### 5323 | Pad No. 1 Stick-Up 2-Color

#### Car Stick Up Rectangle Stick Up 5323 | Pad No. 1 - Stick-Up 2-Color 5324 | Pad No. 2 - Memorable Muscle Size: 3" x 2-1/4"

Stick ups give your message big exposure for little cost. They're versatile too: you can place them in vehicles and on refrigerators, file cabinets and more!