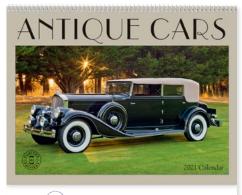

### 1855 | Big Rigs

Size Open: 11" x 19" Size Closed: 11" x 10" Custom big rigs give your advertising message a powerful boost.

YOUR IMPRINT HERE

1858 | Antique Cars

Size Open: 11" x 19" Size Closed: 11" x 10" Stylish, classic automobiles lend nostalgia to advertising messages. Information about each featured car is included.