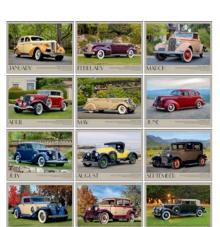

### 1855 | Big Rigs

Size Open: 11" x 19" Size Closed: 11" x 10" Custom big rigs give your advertising message a powerful boost.

YOUR IMPRINT HERE

1858 | Antique Cars

Size Open: 11" x 19" Size Closed: 11" x 10" Stylish, classic automobiles lend nostalgia to advertising messages. Information about each featured car is included.