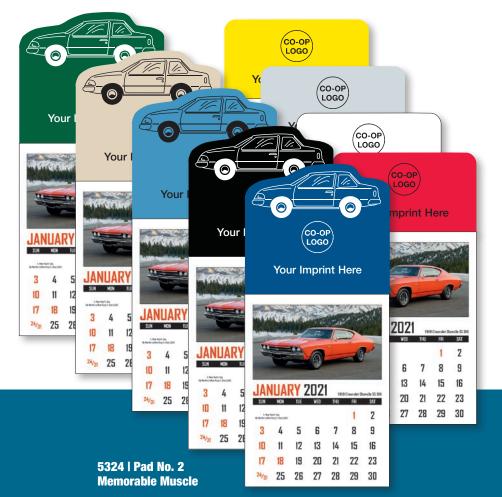

#### Car Stick Up Rectangle Stick Up 5323 | Pad No. 1 - Stick-Up 2-Color 5324 | Pad No. 2 - Memorable Muscle Size: 3" x 2-1/4"

Stick ups give your message big exposure for little cost. They're versatile too: you can place them in vehicles and on refrigerators, file cabinets and more!