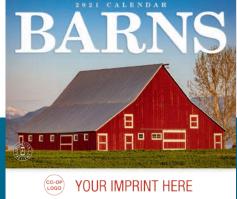

| 23 |                    |  |
|----|--------------------|--|
| 30 | $\bigtriangledown$ |  |
|    |                    |  |

Size Open: 11" x 19" Size Closed: 11" x 10" Barns bring the peaceful country life home.