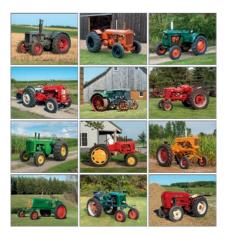

1851 | Antique Tractors

Size Open: 11" x 19" Size Closed: 11" x 10" The history and restoration of beautiful, antique tractors is sure to impress tractor enthusiasts everywhere.

(CO-OP) YOUR IMPRINT HERE