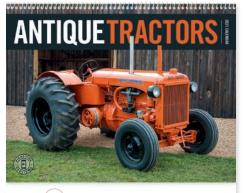

1851 | Antique Tractors

Size Open: 11" x 19" Size Closed: 11" x 10" The history and restoration of beautiful, antique tractors is sure to impress tractor enthusiasts everywhere.

(CO-OP) YOUR IMPRINT HERE