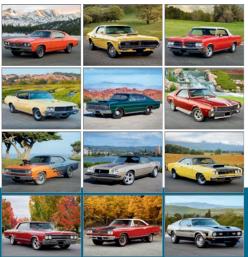

#### 1850 | Muscle Cars

Size Open: 11" x 19" Size Closed: 11" x 10" Muscle cars in mint condition make a powerful impression. Plus, information about each featured car is included.

(CO-OP) YOUR IMPRINT HERE

1854 | American Muscle Size Open: 11" x 19" Size Closed: 11" x 10" Classic muscle cars and

beautiful women make an eye-catching calendar.

 $\bigcirc$ 

2021 YOUR IMPRINT HERE

**7005 I Muscle Thunder** *Style: Spiral* Size Open: 11" x 19" Size Closed: 11" x 10" Powerful muscle cars deliver ad messages fast on this 13-month calendar.

7012 I American Armed Forces Style: Spiral Size Open: 11" x 19" Size Closed: 11" x 10" Show your support of our troops all year long with our 13 month calendar.