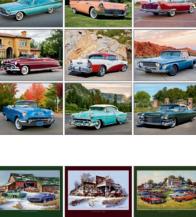

#### 1850 | Muscle Cars

Size Open: 11" x 19" Size Closed: 11" x 10" Muscle cars in mint condition make a powerful impression. Plus, information about each featured car is included.

(CO-OP) YOUR IMPRINT HERE

### 1855 | Big Rigs

Size Open: 11" x 19" Size Closed: 11" x 10" Custom big rigs give your advertising message a powerful boost.

YOUR IMPRINT HERE

1858 | Antique Cars

Size Open: 11" x 19" Size Closed: 11" x 10" Stylish, classic automobiles lend nostalgia to advertising messages. Information about each featured car is included.