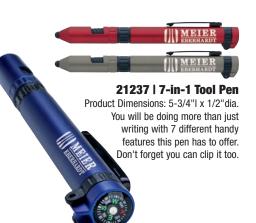

#### **21110 | Mini Double Ring Tire Gauge** Product Dimensions: 3-1/4"l x 5/8"dia. This stylish mini tire pressure gauge is

sure to make an impact! Featuring a key ring, it also holds your keys.

livarconsultants Www HERE TO HEL 21276 | No Contact Utility Tool Key Product Dimensions: 1.25"h x 3.25"w Perfect for any time when you are afraid of touching external objects surfaces! Laser Engrave Set-Up \$50.00. EMBW | BIC<sup>®</sup> Emblem Pen **Product Dimensions:** 5-5/8"l x 15/32"dia. FREE Set-up with the iconic BIC Boy molded into metal rivets on the upper barrel. Contoured barrel with comfortable rubber grip. CS | BIC® Clic Stic® Product Dimensions: 5-7/16"l x 1/2"dia. FREE Set-up and always in stock of the most popular retractable pen in promotional products!