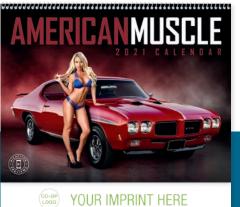

1854 | American Muscle Size Open: 11" x 19" Size Closed: 11" x 10" Classic muscle cars and

beautiful women make an eye-catching calendar.

 $\bigcirc$ 

2021 YOUR IMPRINT HERE