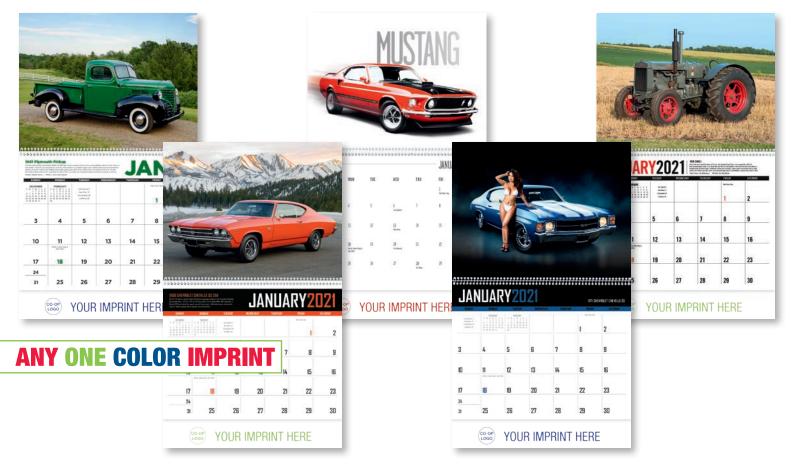

#### 1850 | Muscle Cars

Size Open: 11" x 19" Size Closed: 11" x 10" Muscle cars in mint condition make a powerful impression. Plus, information about each featured car is included.

(CO-OP) YOUR IMPRINT HERE

1854 | American Muscle Size Open: 11" x 19" Size Closed: 11" x 10" Classic muscle cars and

beautiful women make an eye-catching calendar.

 $\bigcirc$ 

2021 YOUR IMPRINT HERE