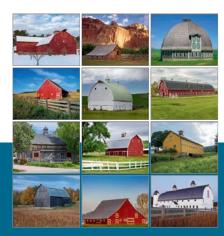

| 23 |                    |  |
|----|--------------------|--|
| 30 | $\bigtriangledown$ |  |
|    |                    |  |

Size Open: 11" x 19" Size Closed: 11" x 10" Barns bring the peaceful country life home.