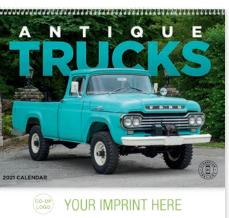

featured truck is included.

**1857 | Antique Trucks** Size Open: 11" x 19"

Size Closed: 11" x 10" Classic and powerful antique trucks get the job done with style. Information about each

YOUR IMPRINT HERE