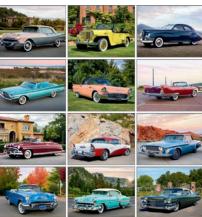

#### 1806 | Sportsman

Size Open: 11" x 19" Size Closed: 11" x 10" Popular game animals combined with Wright's guide to the best fishing days keeps outdoor enthusiasts interested all year long.

1863 | Classic Cars Size Open: 11" x 19"

Size Closed: 11" x 10" Features the stylish, elegant cars of the 1940s, 1950s, and 1960s.

YOUR IMPRINT HERE

1862 | Junkyard Classics by Dale Klee Size Open: 11" x 19" Size Closed: 11" x 10" Dale Klee paints cars just waiting to be restored.

#### 1850 | Muscle Cars

Size Open: 11" x 19" Size Closed: 11" x 10" Muscle cars in mint condition make a powerful impression. Plus, information about each featured car is included.

(CO-OP) YOUR IMPRINT HERE