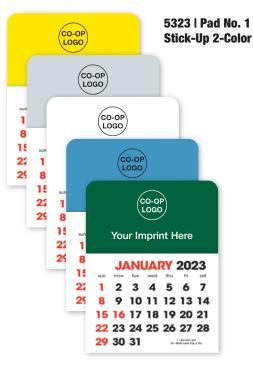

### STICK UPS

5323 | PAD NO. 1 - STICK-UP 2-COLOR • 5324 | PAD NO. 2 - MEMORABLE MUSCLE

Size: 3" x 2-1/4"
Stick ups give your message big exposure for little cost. They're versatile too: you can place them in vehicles and on refrigerators, file cabinets and more!