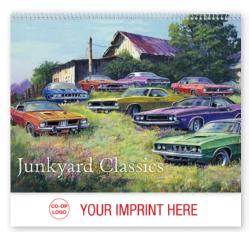

1862 I Junkyard Classics by Dale Klee Size Open: 11" x 19" Size Closed: 11" x 10" Dale Klee paints cars just waiting to be restored.

1600 I Motivations
Size Open: 11" x 19"
Size Closed: 11" x 10"
Motivate and inspire
people to reach their full
potential with captivating
images and quotations.