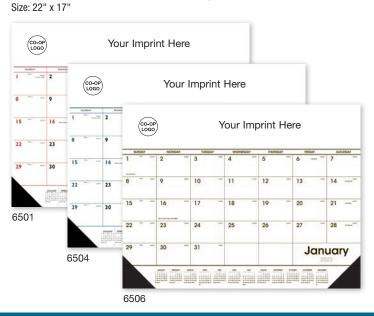

### **CALENDARS**

6501 | Red & Black Desk Pad with vinyl corners 6504 | Blue & Black Desk Pad with vinyl corners 6506 | Black & White Desk Pad with vinyl corners

| SUN. |     | MONDAY | * FUESON | * WEDNE | SOAV - THURSE | DAY 🛨 FRIDAY | y # BATURDAY |
|------|-----|--------|----------|---------|---------------|--------------|--------------|
| 1    | -51 | 2      | 3        | - 4     | 5             | 6            | 7            |
| 8    | -   | 9      | - 10     | 11      | 12            | 13           | 14           |
| 15   | -   | 16     | 17 =     | 18      | 19            | 20           | 21           |
| 22   | -   | 23     | 24       | 25      | 26            | 27 -         | 28           |
| 29   | -   | 30     | 31       | -       | Janu          | ary☆20       | 023          |