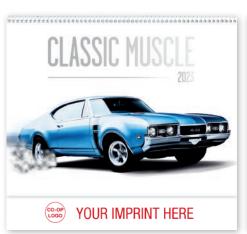

### 1601 | Scenic Inspirations

Size Open: 11" x 19"
Size Closed: 11" x 10"
Nurture appreciation for our natural world with peaceful landscapes and motivational quotes.

1951 | Classic Muscle Cars Size Open: 11" x 19" Size Closed: 11" x 10" Sleek lines, powerful engines, and nostalgic appeal.