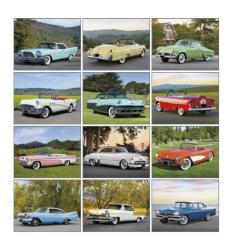

### 1806 | Sportsman Size Open: 11" x 19" Size Closed: 11" x 10" Popular game animals combined with Wright's guide to the best fishing days keeps outdoor enthusiasts interested all year long.

**1863 I Classic Cars**Size Open: 11" x 19"
Size Closed: 11" x 10"
Features the stylish, elegant cars of the 1940s, 1950s, and 1960s.