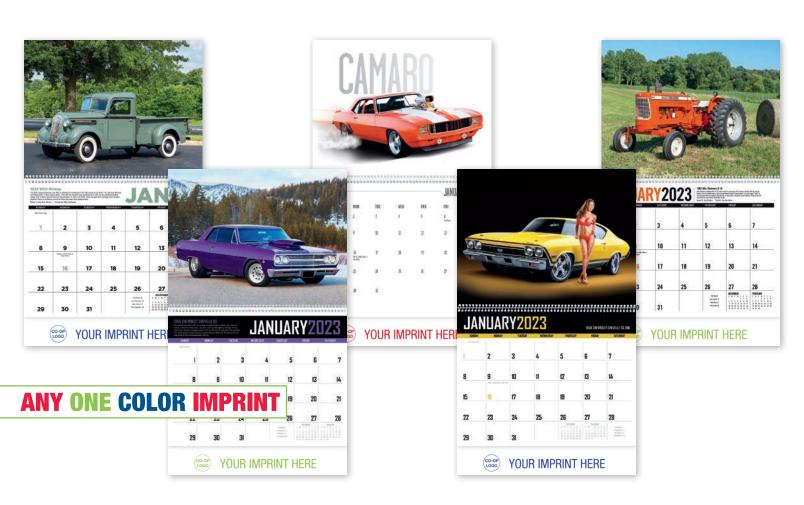

### 1850 | Muscle Cars

Size Open: 11" x 19"
Size Closed: 11" x 10"
Muscle cars in mint condition
make a powerful impression.
Plus, information about each
featured car is included.

1854 I American
Muscle
Size Open: 11" x 19"
Size Closed: 11" x 10"
Classic muscle cars and beautiful women make an eye-catching calendar.