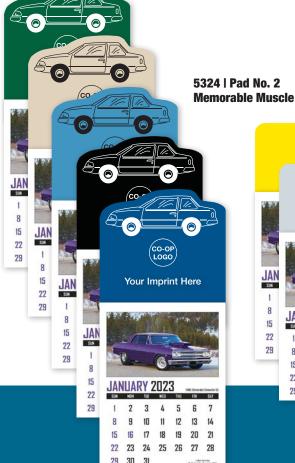

### STICK UPS

5323 | PAD NO. 1 - STICK-UP 2-COLOR • 5324 | PAD NO. 2 - MEMORABLE MUSCLE

Size: 3" x 2-1/4"
Stick ups give your message big exposure for little cost. They're versatile too: you can place them in vehicles and on refrigerators, file cabinets and more!