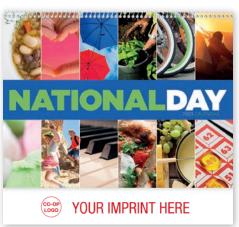

### 7032 | National Day

Style: Spiral Size Open: 11" x 19" Size Closed: 11" x 10" This lighthearted calendar keeps customers coming back for more.