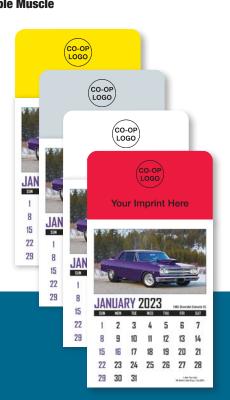

### STICK UPS

5323 | PAD NO. 1 - STICK-UP 2-COLOR • 5324 | PAD NO. 2 - MEMORABLE MUSCLE

Size: 3" x 2-1/4"
Stick ups give your message big exposure for little cost. They're versatile too: you can place them in vehicles and on refrigerators, file cabinets and more!