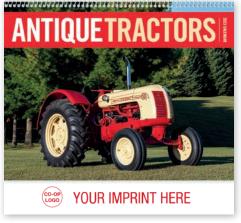

# 1851 | Antique Tractors Size Open: 11" x 19" Size Closed: 11" x 10" The history and restoration of beautiful, antique tractors is sure to impress tractor enthusiasts everywhere.

**1054 | Puppies**Size Open: 11" x 19"
Size Closed: 11" x 10"
Cute and cuddly puppies
bring smiles all year.