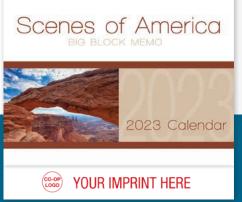

### 1701 | Scenes of America Big Block Memo

Size Open: 11" x 19"
Size Closed: 11" x 10"
Large ruled date grids
provide ample writing
space for busy people.