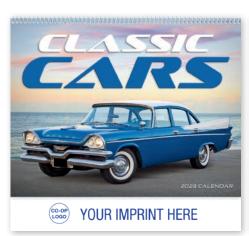

### 1806 | Sportsman Size Open: 11" x 19" Size Closed: 11" x 10" Popular game animals combined with Wright's guide to the best fishing days keeps outdoor enthusiasts interested all year long.

**1863 I Classic Cars**Size Open: 11" x 19"
Size Closed: 11" x 10"
Features the stylish, elegant cars of the 1940s, 1950s, and 1960s.