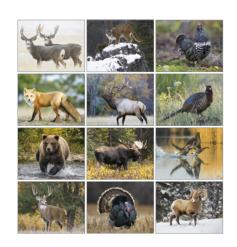

#### 1806 | Sportsman

Size Open: 11" x 18.5" Size Closed: 11" x 10.25" Popular game animals combined with Wright's quide to the best fishing days keeps outdoor enthusiasts interested all year long.