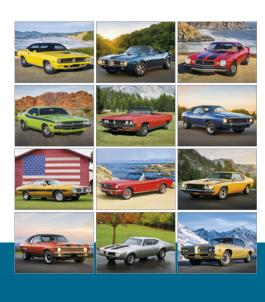

# **1951 I Classic Muscle Cars**Size Open: 11" x 18.5" Size Closed: 11" x 10.25" Sleek lines, powerful engines, and nostalgic appeal.

1452 | I Love America Size Open: 11" x 18.5" Size Closed: 11" x 10.25" Celebrate patriotic spirit with quotes from presidents and other prominent Americans.