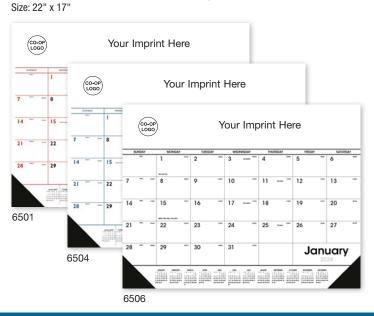

# CALENDARS

6501 | Red & Black Desk Pad with vinyl corners 6504 | Blue & Black Desk Pad with vinyl corners 6506 | Black & White Desk Pad with vinyl corners

|      | _    |        |                              |    |       |    |          |     |        |      |       |      |      |
|------|------|--------|------------------------------|----|-------|----|----------|-----|--------|------|-------|------|------|
| SUNE | MY T | 1<br>1 | DAY )                        | 2  | DAY 7 | 3  | NESDAY 7 | 4   | SDAY 7 | 5    | DAY ) | 6    | IDAY |
| 7    |      | 8      |                              | 9  | -     | 10 | -        | 1.1 |        | 12   | -     | 13   | -    |
| 14   | **** | 15~    | Tings<br>(de ling i lis like | 16 | -     | 17 | 201      | 18  | non.   | 19   | -     | 20   | -    |
| 21   |      | 22     | -                            | 23 | -     | 24 | ***      | 25  | -      | 26   | -     | 27   | -5   |
| 28   | -    | 29     | -                            | 30 | -     | 31 |          | J   | anı    | uary | y ☆ 2 | 2024 | 1    |