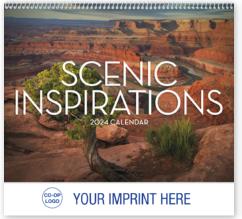

#### 1601 | Scenic Inspirations

Size Open: 11" x 18.5"
Size Closed: 11" x 10.25"
Nurture appreciation for our natural world with peaceful landscapes and motivational quotes.