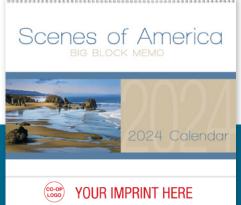

#### 1701 | Scenes of **America Big Block** Memo

Size Open: 11" x 18.5" Size Closed: 11" x 10.25" Large ruled date grids provide ample writing space for busy people.