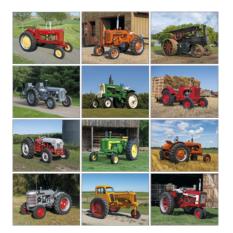

#### 1851 | Antique Tractors

Size Open: 11" x 18.5"
Size Closed: 11" x 10.25"
The history and restoration of beautiful, antique tractors is sure to impress tractor enthusiasts everywhere.