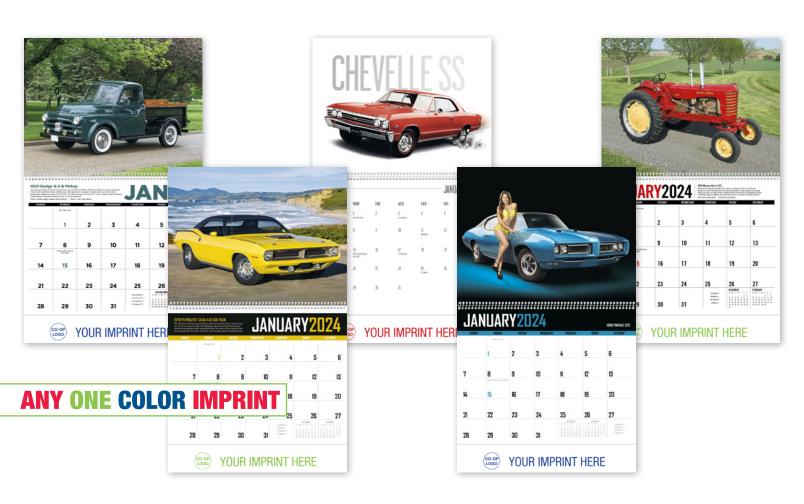

# **1951 I Classic Muscle Cars**Size Open: 11" x 18.5" Size Closed: 11" x 10.25" Sleek lines, powerful engines, and nostalgic appeal.

1452 | I Love America Size Open: 11" x 18.5" Size Closed: 11" x 10.25" Celebrate patriotic spirit with quotes from presidents and other prominent Americans.

#### 1850 | Muscle Cars

Size Open: 11" x 18.5"
Size Closed: 11" x 10.25"
Muscle cars in mint condition
make a powerful impression.
Plus, information about each
featured car is included.

**1859 | Exotic Cars**Size Open: 11" x 18.5"
Size Closed: 11" x 10.25"
Rev up excitement with the world's most desirable and exclusive cars.
Information about each featured car is included.