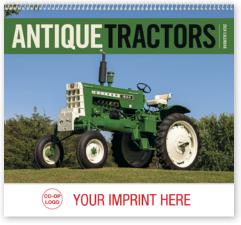

#### 1851 | Antique Tractors

Size Open: 11" x 18.5"
Size Closed: 11" x 10.25"
The history and restoration of beautiful, antique tractors is sure to impress tractor enthusiasts everywhere.