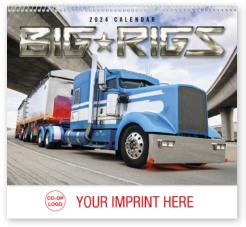

#### 1855 | Big Rigs Size Open: 11" x 18.5" Size Closed: 11" x 10.25" Custom big rigs give your advertising message a powerful boost.

1858 | Antique Cars
Size Open: 11" x 18.5"
Size Closed: 11" x 10.25"
Stylish, classic automobiles
lend nostalgia to advertising
messages. Information about
each featured car is included.