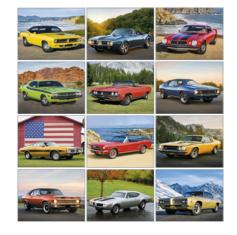

#### 1850 | Muscle Cars

Size Open: 11" x 18.5"
Size Closed: 11" x 10.25"
Muscle cars in mint condition
make a powerful impression.
Plus, information about each
featured car is included.

**1859 | Exotic Cars**Size Open: 11" x 18.5"
Size Closed: 11" x 10.25"
Rev up excitement with the world's most desirable and exclusive cars.
Information about each featured car is included.