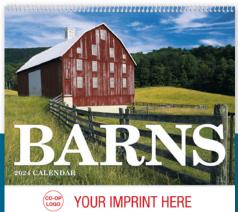

1700 | Barns Size Open: 11" x 18.5" Size Closed: 11" x 10.25" Barns bring the peaceful country life home.