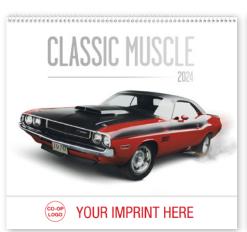

# **1951 I Classic Muscle Cars**Size Open: 11" x 18.5" Size Closed: 11" x 10.25" Sleek lines, powerful engines, and nostalgic appeal.

1452 | I Love America Size Open: 11" x 18.5" Size Closed: 11" x 10.25" Celebrate patriotic spirit with quotes from presidents and other prominent Americans.