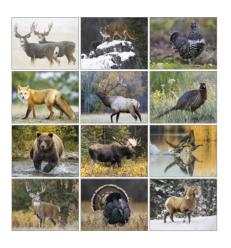

#### 1806 | Sportsman

Size Open: 11" x 18.5" Size Closed: 11" x 10.25" Popular game animals combined with Wright's quide to the best fishing days keeps outdoor enthusiasts interested all year long.