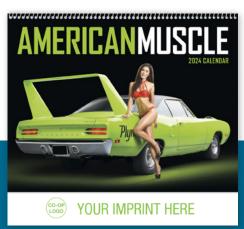

**1861 | Street Rods**Size Open: 11" x 18.5"
Size Closed: 11" x 10.25"
High-powered custom rods will amaze enthusiasts.
Details about each featured rod are included.

**1854 | American Muscle**Size Open: 11" x 18.5"
Size Closed: 11" x 10.25"
Classic muscle cars and beautiful women make an eye-catching calendar.