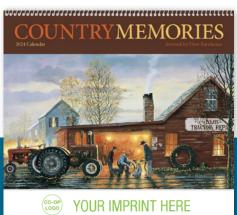

1857 | Antique Trucks Size Open: 11" x 18.5" Size Closed: 11" x 10.25" Classic and powerful antique trucks get the job done with style. Information about each featured truck is included.

1117 | Country Memories by Dave Barnhouse Size Open: 11" x 18.5" Size Closed: 11" x 10.25" Dave Barnhouse pays tribute to small town life with his nostalgic artwork each month.