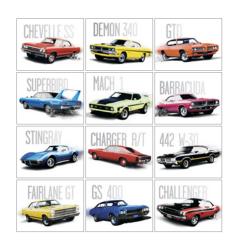

# **1951 I Classic Muscle Cars**Size Open: 11" x 18.5" Size Closed: 11" x 10.25" Sleek lines, powerful engines, and nostalgic appeal.

1452 | I Love America Size Open: 11" x 18.5" Size Closed: 11" x 10.25" Celebrate patriotic spirit with quotes from presidents and other prominent Americans.