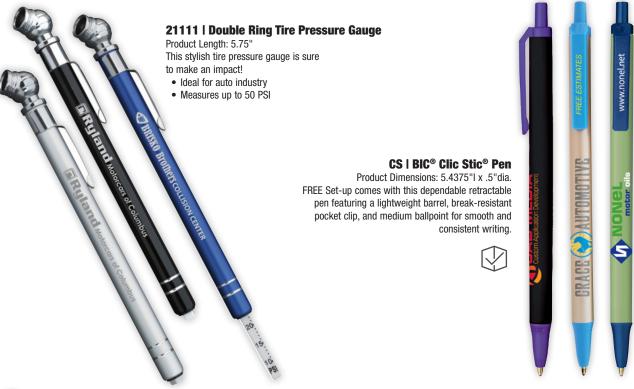

#### **EMBW | Souvenir® Emblem Pen**

Product Dimensions: 5.875"l x 1.1562"dia. The Emblem Pen features an elegantly contoured barrel with a comfortable rubber grip and chrome-plated accents. The Souvenir® logo is molded into metal rivets on the upper barrel.