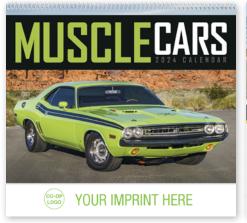

#### 1850 | Muscle Cars

Size Open: 11" x 18.5"
Size Closed: 11" x 10.25"
Muscle cars in mint condition
make a powerful impression.
Plus, information about each
featured car is included.

**1859 | Exotic Cars**Size Open: 11" x 18.5"
Size Closed: 11" x 10.25"
Rev up excitement with the world's most desirable and exclusive cars.
Information about each featured car is included.